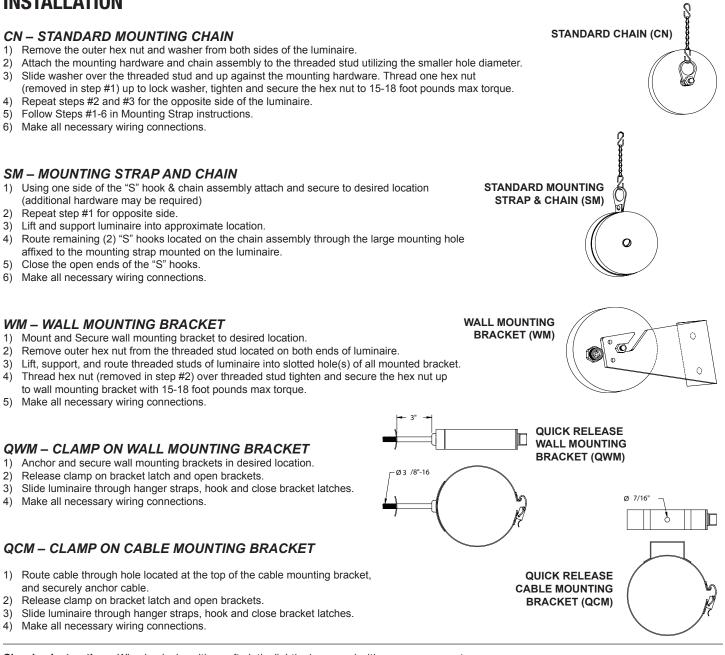

## INSTALLATION

Cleaning Instructions: Wipe luminaire with a soft cloth slightly dampened with warm, soapy water. On stainless steel units, tightly adhering deposits may be removed by using a stainless steel polishing powder. Never use steel wool or steel brushes on stainless steel. Always rub in the direction of the polish lines.