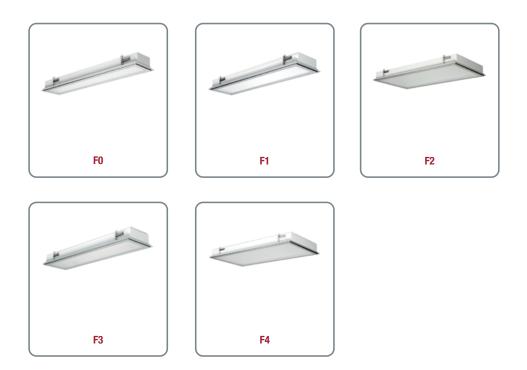

## Flange Techniseal® Troffers

The **Flange Techniseal Troffers** by Paramount offer similar rugged construction as our Craft Lite<sup>®</sup> series. The lumianires can be customized for your specific application, and are available in many sizes. Heavy duty aluminum lens frames with captive screws are standard, with stainless steel models available. Various applications are possible, they are ETL/cETL Listed for Wet, Cleanroom, and Food Processing.

Scan QR Code for complete Flange Techniseal Troffer product family details.