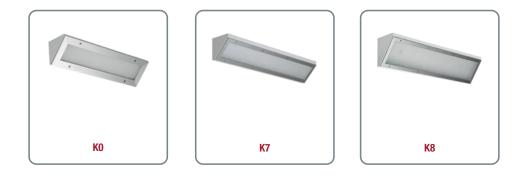

#### **Corner Lite Series**

The **Corner Lite** luminaire features rugged construction and has three variations available. All are ETL/cETL Listed Damp and Cleanroom Locations. The Corner Lite Series is suitable for Cleanroom, Industrial, Commercial, and Transit applications. The downlight from the edges of a room naturally illuminates spaces perfectly. This luminaire is available in lengths up to eight feet.

Scan QR Code for complete Corner Lite product family details.

•