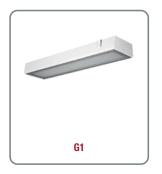

### **Grid Techniseal® Troffers**

The **Grid Techniseal Troffers** by Paramount offer similar rugged construction as our Craft Lite<sup>®</sup> series. The luminaires can be customized for your specific application, and are available in many sizes. Heavy duty aluminum lens frames with captive screws are standard, with stainless steel models available. Various applications are possible, they are ETL/cETL Listed for Wet, Cleanroom, and Food Processing.

Scan QR Code for complete Grid Techniseal Troffer product family details.

•

• 

•