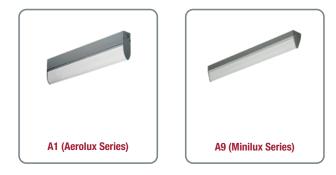

#### **Aerolux<sup>®</sup> & Minilux<sup>®</sup> Series**

The **Aerolux & Minilux** were designed as a Cleanroom luminaires with a tapered lens to minimize air turbulence when a vertical laminar flow system is required. They surface mount to the bottom of a 2" HEPA filter grid ceiling used in typical Cleanrooms. The light controlled acrylic lens is easily removed for servicing. These luminaires are ETL/cETL Listed Dry Location. Due to their unique design, these luminaires have also been used in Industrial, Commercial, and Architectural settings.

Scan QR Code for complete AeroLux & MiniLux product family details.

•

•••

•••

••