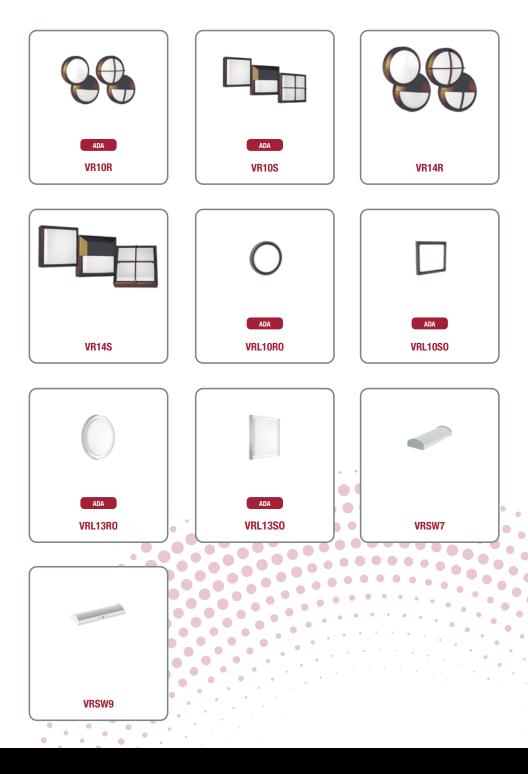

### **Vandal Resistant Series**

The **Vandal Resistant (VR) Series** from Paramount consist of durable, long-lasting luminaires for demanding atmospheres. These clean, modern, and contemporary luminaires promote safe environments for public transit and municipal applications. Models are available for wet & dry environments and feature high-impact IK10 rated, optical grade, polycarbonate lenses. The VR Series have a 10-Year Limited material and workmanship warranty, as well as Lifetime Vandal Resistance Warranty.

Scan QR Code for complete Vandal Resistant product family details.

Paramount Lighting Quick Product Reference Guide AB-TD-041125

LIGHTING INNOVATIONS