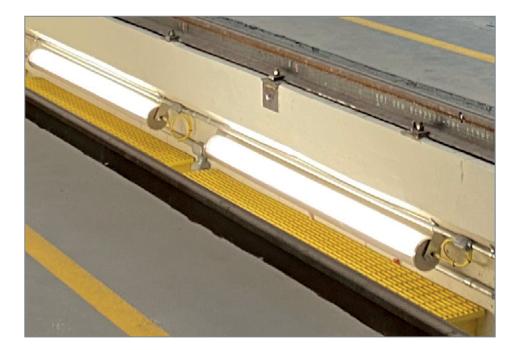

#### **Craft Lite® Series**

Paramount's **Craft Lite** was the first luminaire created by Paramount in 1947. It specializes as a heavy duty, enclosed & gasketed, wet location linear luminaire. This model is available in C0 through C8 series in lengths from 2 through 8 foot. The Craft Lite line is often customized, available in stainless steel construction, with a myriad of other options to choose from. A favorite for Transit & Municipal applications, and are ETL/CETL Listed for Wet, Hazardous, and Food Processing.

Scan QR Code for complete Craft Lite product family details.

**C5** 

C4

**C6** 