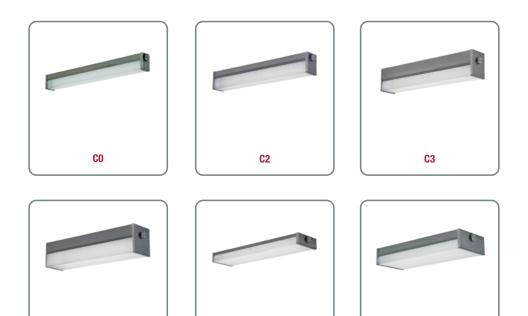

#### **Craft Lite® Series**

Paramount's **Craft Lite** was the first luminaire created by Paramount in 1947. It specializes as a heavy duty, enclosed & gasketed, wet location linear luminaire. This model is available in C0 through C8 series in lengths from 2 through 8 foot. The Craft Lite line is often customized, available in stainless steel construction, with a myriad of other options to choose from. A favorite for Transit & Municipal applications, and are ETL/CETL Listed for Wet, Hazardous, and Food Processing.