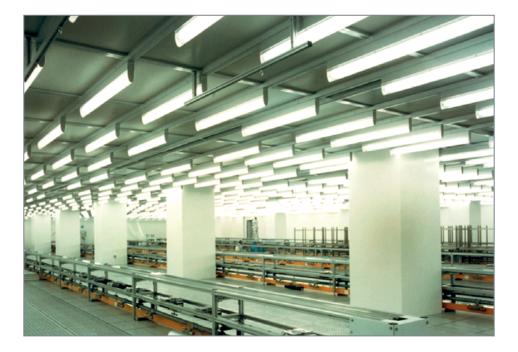

#### **Aerolux<sup>®</sup> & Minilux<sup>®</sup> Series**

The **Aerolux & Minilux** were designed as a Cleanroom luminaires with a tapered lens to minimize air turbulence when a vertical laminar flow system is required. They surface mount to the bottom of a 2" HEPA filter grid ceiling used in typical Cleanrooms. The light controlled acrylic lens is easily removed for servicing. These luminaires are ETL/cETL Listed Dry Location. Due to their unique design, these luminaires have also been used in Industrial, Commercial, and Architectural settings.