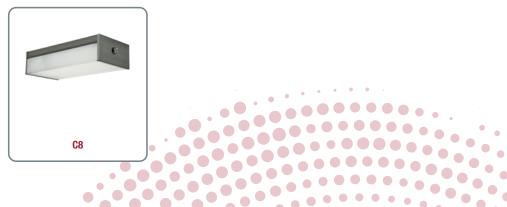

#### **Craft Lite® Series**

Paramount's **Craft Lite** was the first luminaire created by Paramount in 1947. It specializes as a heavy duty, enclosed & gasketed, wet location linear luminaire. This model is available in C0 through C8 series in lengths from 2 through 8 foot. The Craft Lite line is often customized, available in stainless steel construction, with a myriad of other options to choose from. A favorite for Transit & Municipal applications, and are ETL/CETL Listed for Wet, Hazardous, and Food Processing.

Scan QR Code for complete Craft Lite product family details.

**C5** 

C4

**C6** 