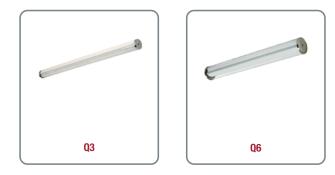

### **Shell Lite Series**

Paramount's **Shell Lite Series** are the ultimate wet location and food processing luminaires! They are constructed from a 3 or 6 inch clear acrylic tube with 18GA 304 stainless steel end caps. These luminaires are IP65 & IP67 rated for a wide range of applications. The round shape and smooth surfaces excel in food processing facilities due to effortless cleanability and resistance to debris collecting on the surface. The Shell Lite Series are ETL/cETL Listed for Wet Location and Food Processing.

Scan QR Code for complete Shell Lite product family details.

•