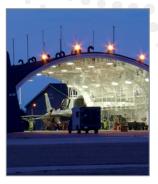

Hazardous

Paramount offers luminaires for specific hazardous locations constructed with heavy-duty materials and sealants to ensure high integrity.